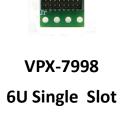

VPX-8805 6U, VITA 67 BP with 8 Coaxial Con.

6U Single Slot VITA 67.3, J3 & J6

VITA67.3a = VITA67.1 VITA67.3b = VITA67.2