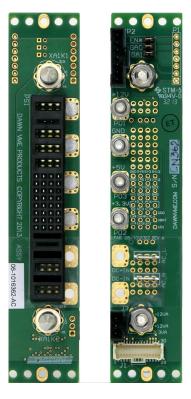

## Dawn VME, Single Slot VPX Development Backplanes

**VPX-6362** 

**3U** 

**Power Supply Backplane** 

**VPX-7997** 

**3U Single Slot** 