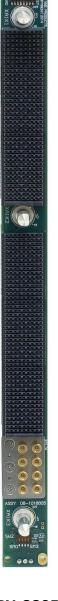

## VITA 66 & 67 Backplanes

VPX-8467
3U, VITA 67 BP with
4 Coaxial Con.

VPX-8867
3U, VITA 67 BP with 8 Coaxial Con.

SV Microwave makes a 67.3C which has 12 coax contacts P/N SF9321-60083

Dawn also has a NanoRF BP (for 8 coax version). (Tyco P/N 2828434-1)