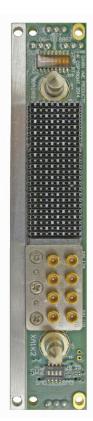

## VITA 66 & 67 Backplanes

VPX-8467
3U, VITA 67 BP with
4 Coaxial Con.

VPX-8867
3U, VITA 67 BP with 8 Coaxial Con.

SV Microwave makes a 67.3C which has 12 coax contacts P/N SF9321-60083

Dawn also has a NanoRF BP (for 8 coax version). (Tyco P/N 2828434-1)