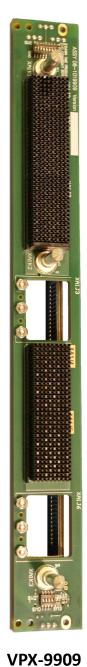

VPX-8805 6U, VITA 67 BP with 8 Coaxial Con.

6U Single Slot VITA 67.3, J3 & J6

VITA67.3a = VITA67.1 VITA67.3b = VITA67.2