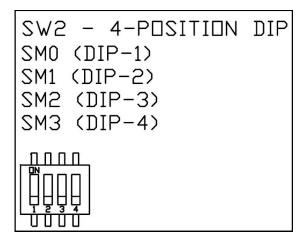

## Dawn VME, 3U Single Slot VPX Development Backplanes

## Overview

Dawn VME understands the challenges facing engineers trying to develop new systems. That is why we offer products that give engineers the tools they need in their development labs and beyond.

The single slot backplanes on this data sheet are designed to the highest standards and they offer you a host of options as you work to develop that perfect solution that will meet your customer requirements.

If you do not see the solution that meets your needs do not be afraid to ask, we are in the business of designing products to meet your specific requirements. Just call (510) 657-4444 and ask for sales or email us your requirements at sales@dawnvme.com





## **Backplane Configuration Information**



## **Options:**

SV Microwave makes a 67.3C which has 12 coax contacts P/N SF9321-60083



Dawn also has a NanoRF BP (for 8 coax version). (Tyco P/N 2828434-1)



VITA67.3a = VITA67.1 VITA67.3b = VITA67.2