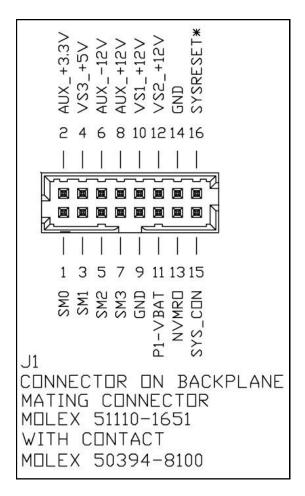

hat give engineers the tools they need in their development labs and beyond.

The single slot backplanes on this data sheet are designed to the highest standards and they offer you a host of options as you work to develop that perfect solution that will meet your customer requirements.

If you do not see the solution that meets your needs do not be afraid to ask, we are in the business of designing products to meet your specific requirements. Just call (510) 657-4444 and ask for sales or email us your requirements at sales@dawnvme.com





## **Backplane Configuration Information**



## **Options:**

SV Microwave makes a 67.3C which has 12 coax contacts P/N SF9321-60083



Dawn also has a NanoRF BP (for 8 coax version). (Tyco P/N 2828434-1)



VITA67.3a = VITA67.1 VITA67.3b = VITA67.2