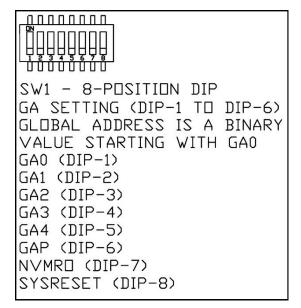

that give engineers the tools they need in their development labs and beyond.

The single slot backplanes on this data sheet are designed to the highest standards and they offer you a host of options as you work to develop that perfect solution that will meet your customer requirements.

If you do not see the solution that meets your needs do not be afraid to ask, we are in the business of designing products to meet your specific requirements. Just call (510) 657-4444 and ask for sales or email us your requirements at sales@dawnvme.com





## **Backplane Configuration Information**



## **Options:**

SV Microwave makes a 67.3C which has 12 coax contacts P/N SF9321-60083



Dawn also has a NanoRF BP (for 8 coax version). (Tyco P/N 2828434-1)



VITA67.3a = VITA67.1 VITA67.3b = VITA67.2