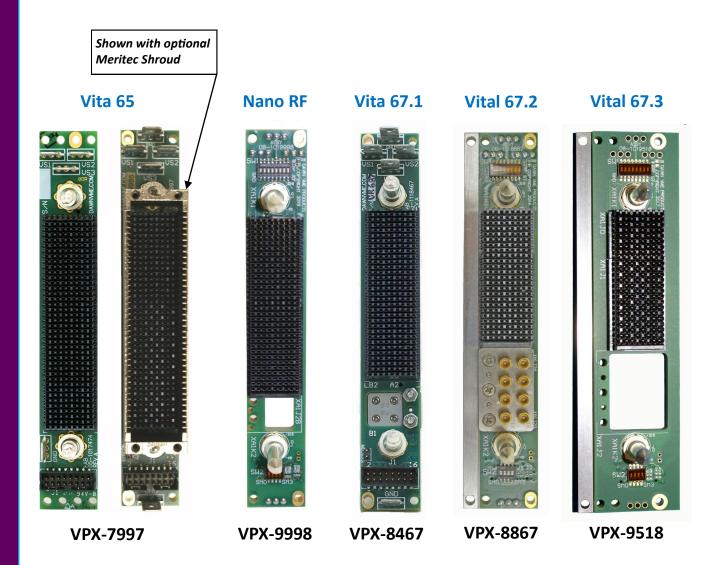

## Dawn VME, 3U Single Slot VPX Development Backplanes

The single slot backplanes on this data sheet are designed to the highest standards and they offer you a host of options as you work to develop that perfect solution that will meet your customer requirements.

## **Backplane Configuration Information**